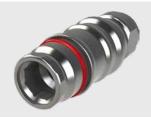

#### Quick-release coupling | octagonal

VTT4131-010508 | G 1/8 | with shut-off

#### Plug nipple | ocatgonal

 $\begin{tabular}{lll} VTT4034-010508 & | & G 1/8 & | & without shut-off \\ VTT4134-010508 & | & G 1/8 & | & with shut-off \\ \end{tabular}$ 

OTHER DIMENSIONS AVAILABLE ON REQUEST sales@eisele-connectors.com