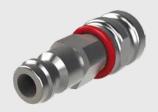

#### **COUPLING + PLUG NIPPLE**

Quick-release coupling | round

VTT4131-010500 | G 1/8 | with shut-off

Plug nipple | round

VTT4034-010500 | G 1/8 | without shut-off VTT4134-010500 | G 1/8 | with shut-off

Quick-release coupling | triangular