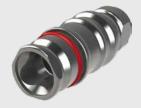

#### **COUPLING + PLUG NIPPLE**

Quick-release coupling | round

VTT4131-010500 | G 1/8 | with shut-off

Plug nipple | round

VTT4034-010500 | G 1/8 | without shut-off VTT4134-010500 | G 1/8 | with shut-off

Quick-release coupling | triangular