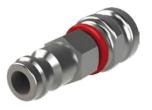

VTT4131-010503 | G 1/8 | with shut-off

Plug nipple | triangular

VTT4034-010503 | G 1/8 | without shut-off VTT4134-010503 | G 1/8 | with shut-off

Quick-release coupling | hexagonal

VTT4131-010506 | G 1/8 | with shut-off