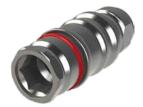

#### Plug nipple | hexagonal

VTT4034-010506 | G 1/8 | without shut-off VTT4134-010506 | G 1/8 | with shut-off