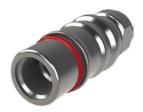

#### **COUPLING + PLUG NIPPLE**

Quick-release coupling | round

VTT4131-010500 | G 1/8 | with shut-off

Plug nipple | round

VTT4034-010500 | G 1/8 | without shut-off VTT4134-010500 | G 1/8 | with shut-off

Quick-release coupling | triangular