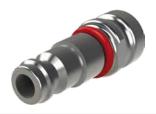

#### **COUPLING + PLUG NIPPLE**

Quick-release coupling | round

VTT4131-010500 | G 1/8 | with shut-off

Plug nipple | round

VTT4034-010500 | G 1/8 | without shut-off VTT4134-010500 | G 1/8 | with shut-off

Quick-release coupling | triangular