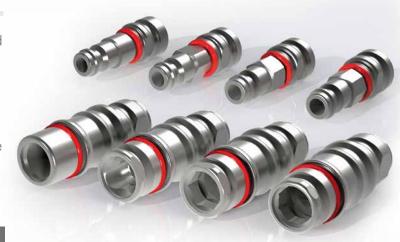

### INOXLINE

The INOXLINE stainless steel connections were developed by Eisele specifically for use in hygiene-sensitive areas. Now the series has been expanded with our coded quick-release couplings.

With the new coded quick-release couplings, Eisele offers fool-proof stainless steel connection components for compressed air. The coded release couplings are available in four versions with round, triangular, hexagonal or octagonal plug coding.

#### **ADVANTAGES**

- Fool-proof thanks to integrated plug coding in round, triangular, hexagonal or octagonal
- Available with one-sided or two-sided shut-off function for optimum safety
- Easy to clean due to hygienic design
- When plugged in, the outer contour makes it difficult for dirt to penetrate the device

#### **COUPLING + PLUG NIPPLE**

Quick-release coupling | round

VTT4131-010500 | G 1/8 | with shut-off

Plug nipple | round

VTT4034-010500 | G 1/8 | without shut-off VTT4134-010500 | G 1/8 | with shut-off

Quick-release coupling | triangular

VTT4131-010503 | G 1/8 | with shut-off

Plug nipple | triangular

VTT4034-010503 | G 1/8 | without shut-off VTT4134-010503 | G 1/8 | with shut-off

Quick-release coupling | hexagonal

VTT4131-010506 | G 1/8 | with shut-off

#### Plug nipple | hexagonal

VTT4034-010506 | G 1/8 | without shut-off VTT4134-010506 | G 1/8 | with shut-off

#### Quick-release coupling | octagonal

VTT4131-010508 | G 1/8 | with shut-off

#### Plug nipple | ocatgonal

 $\begin{tabular}{lll} VTT4034-010508 & | & G 1/8 & | & without shut-off \\ VTT4134-010508 & | & G 1/8 & | & with shut-off \\ \end{tabular}$ 

OTHER DIMENSIONS AVAILABLE ON REQUEST sales@eisele-connectors.com